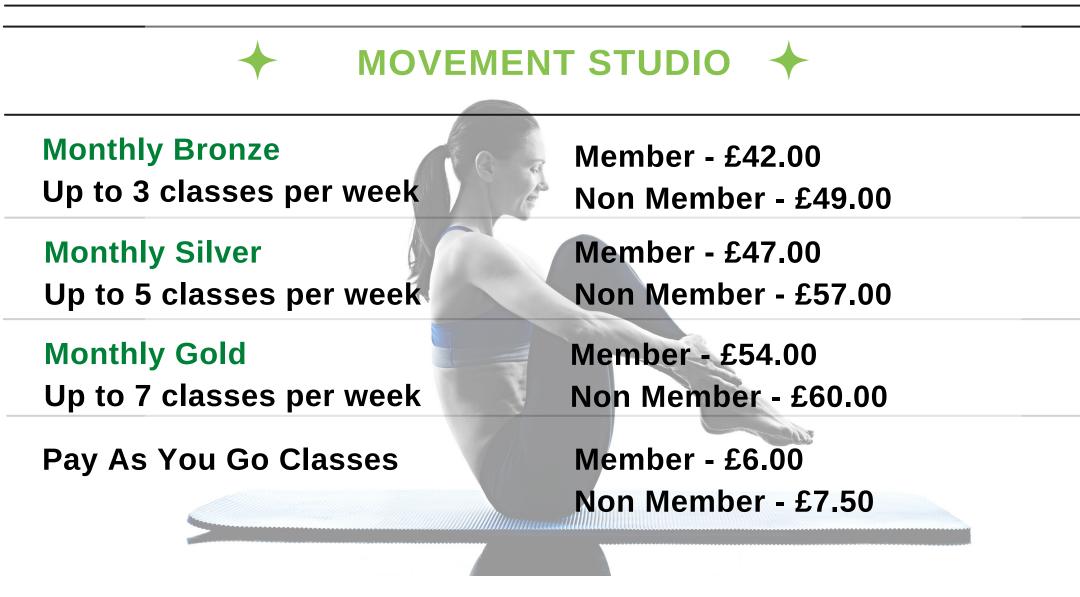

## Price List

## **OPTIONAL MEMBERSHIP £60 PER ANNUM**





Apparatus introductory 121 (25 minutes) Member - £15.00 Non Member - £17.50

121 Annaratus Session

|             | 1113 36351011 |
|-------------|---------------|
| (50 minutes | s)            |

**Duet Apparatus Session** (50 minutes)

**121 assessment** 

Recommended for new clients (25 minutes)

Member - £30.00 Non Member - £35.00

Member - £20.00 per person Non Member - £25.00 per person

Member - £15.00 Non Member - £17.50

Apparatus Self Practice (50 minutes) Member - £12.00 Non Member - £15.00



All workshops

**Fitness Testing** 

Member - £30.00 Non Member - £35.00

Member - £8.00 Non Member - £10.00